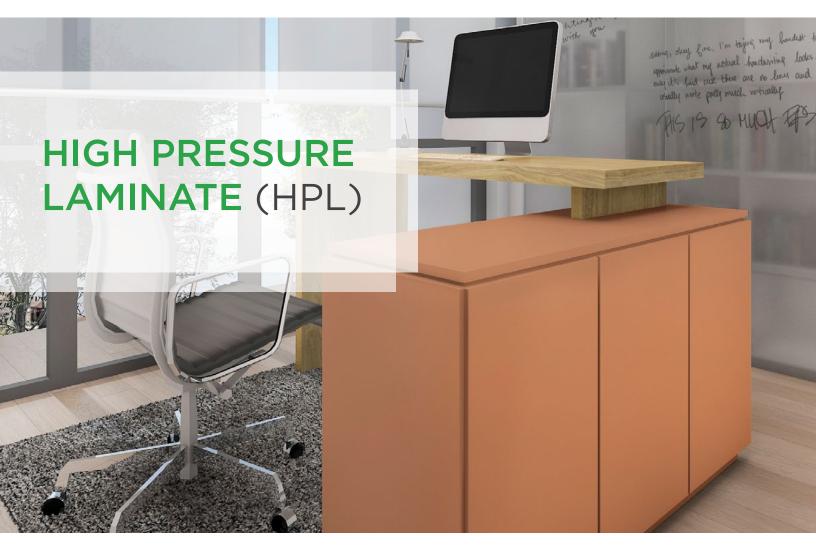

### PRODUCT DESCRIPTION

Uniboard<sup>®</sup>'s high pressure laminate (HPL) is a durable surface material made with our finishes and decorative papers, applied on an impact resistant kraft paper backer. Our HPL is manufactured at our Sayabec facility in Quebec, Canada, which ensures that the surface texture match is perfectly aligned to our decorative composite wood panels (TFL). Suitable for a variety of vertical applications, our HPL-VGS is available in 5' x 9' and our HPL-VGP is available in 5' x 12'.

## COMMON USES FOR HIGH PRESSURE LAMINATES

- > Vertical Surfaces
- > Cabinetry
- > Case Goods
- > Furniture