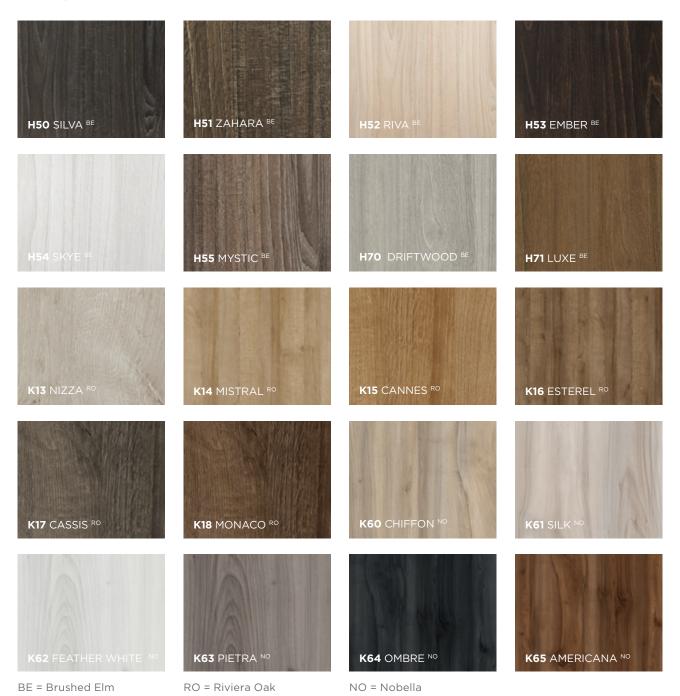

#### ► NOBELLA

Our newest finish, Nobella is an exclusive synchronized deep wood texture crafted by Milan's leading design community. Inspired by Italy's best modern styles, produced right here, in North America.

#### RIVIERA OAK

The Riviera Oak finish is a stunning wood texture which pushes the boundaries of the likeness of real wood. It brings together different circular and linear patterns reminiscent of the elegance of oak woodgrain.

#### BRUSHED ELM

The Brushed Elm finish boasts a luxurious and deep brushed-wood texture. The matte-oiled surface replicates hours of hand-polishing, emphasizing the wood's natural cathedral patterns and cross-grain features.