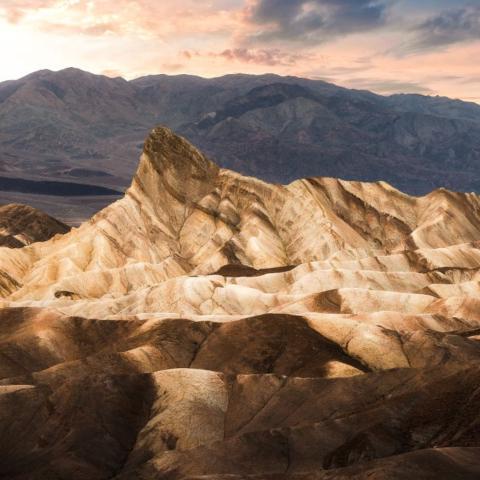

### **Atacama**

Golden ferocity shines through on Atacama, a pattern blending bold brushstrokes and muted lines.