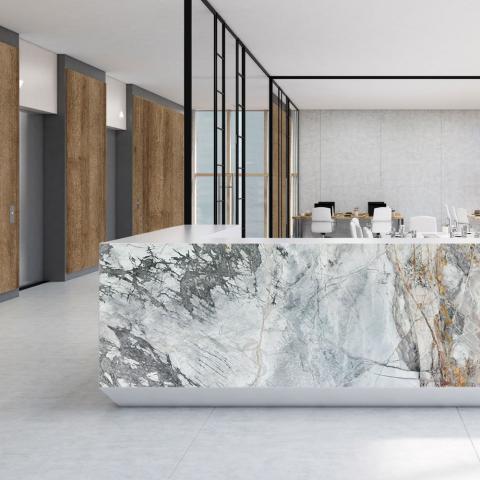

Marble evokes memories of ancient greatness and Milky Way continues that tradition with its bold lines and muted tones.