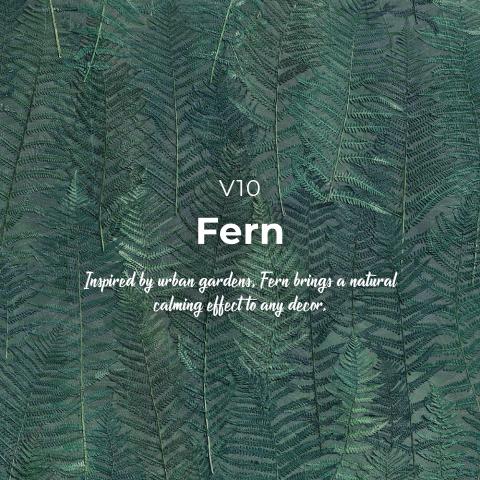

Marble evokes memories of ancient greatness and Milky Way continues that tradition with its bold lines and muted tones.



## Crystal

Crystal plays with texture and depth perception, creating a tranquil retreat from the hectic pulse of the world outside.











## Etrusco

From the core of the Earth comes Etrusco, a modern imagining of the sedimentary rock that was forged to create today's world.















### **Atacama**

Golden ferocity shines through on Atacama, a pattern blending bold brushstrokes and muted lines.







# Golden Veins

Subtle texturing adds depth and enhances the mix of light and dark colors of Golden Veins.







### Rust

Serious and well-seasoned, Rust takes the negativity associated with weathering and turns it on its head.















### V17 **Harlekin**

Geometry in abundance, Harlekin uses vibrant and fresh colors to tell a story.















#### **Head Office**

5555 Ernest Cormier Laval, Québec, Canada H7C 2S9 Toll free: 1 800.263.5240 www.uniboard.com

#### **Customer Service**

Toll free: 1877.864.8641

Note: Colours may vary slightly from the original product.

#### Sales

Toll free: 1800.263.5240