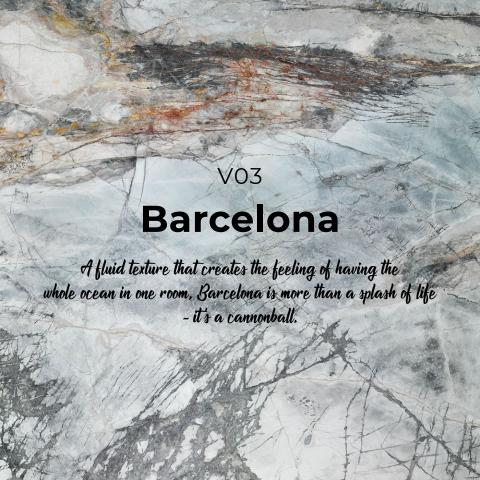

Marble evokes memories of ancient greatness and Milky Way continues that tradition with its bold lines and muted tones.